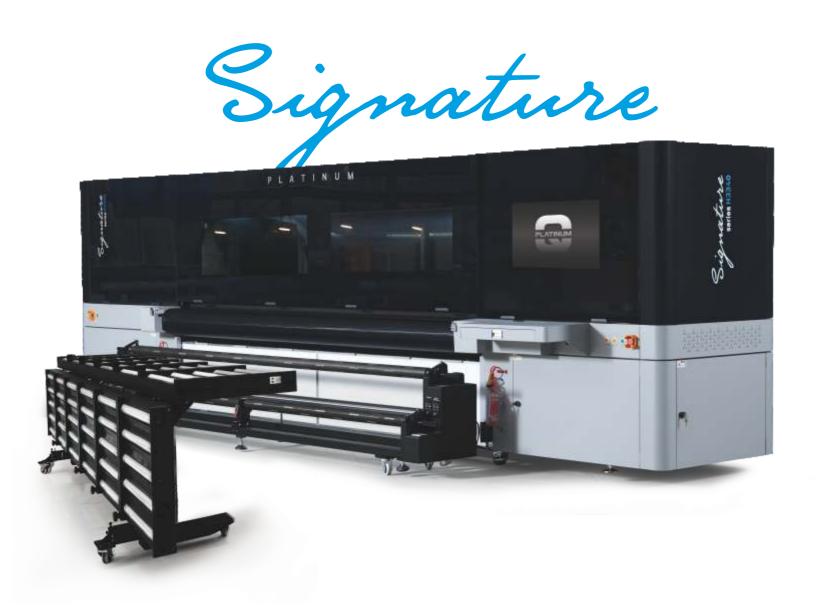

# Signature Series - Print with Power. Sign with Style.

Meet the Signature Series UV Hybrid Printer – the perfect fusion of performance, precision, and versatility. Designed for professionals who demand excellence, it brings your boldest ideas to life on both rigid and flexible materials.

# Built to Perform

Rugged industrial design meets smart automation for non-stop, high-efficiency production. Reliable, durable, and always ready to deliver.

# Experience the Excellence of the Signature series

### **Expanded Surface Support - Extended Table**

The extended table feature makes it easier to load and print on large-format materials. This user-friendly design provides maximum comfort and control during production.